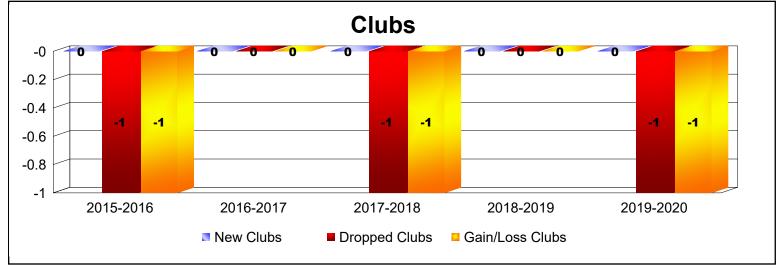

District 6 W As of June 2020 Cumulative

| Year      | New<br>Clubs | Dropped<br>Clubs | Gain/<br>Loss<br>Clubs | New<br>Members | Charter<br>Members | Reinstate<br>Members | Transfer<br>Members | Total<br>Member<br>Added | Total<br>Members<br>Dropped | Gain/<br>Loss<br>Members |
|-----------|--------------|------------------|------------------------|----------------|--------------------|----------------------|---------------------|--------------------------|-----------------------------|--------------------------|
| 2015-2016 | 0            | -1               | -1                     | 85             | 0                  | 5                    | 18                  | 108                      | -147                        | -39                      |
| 2016-2017 | 0            | 0                | 0                      | 92             | 0                  | 6                    | 1                   | 99                       | -130                        | -31                      |
| 2017-2018 | 0            | -1               | -1                     | 87             | 0                  | 6                    | 8                   | 101                      | -117                        | -16                      |
| 2018-2019 | 0            | 0                | 0                      | 72             | 0                  | 10                   | 5                   | 87                       | -115                        | -28                      |
| 2019-2020 | 0            | -1               | -1                     | 80             | 0                  | 8                    | 5                   | 93                       | -132                        | -39                      |
| Average   | 0            | -1               | -1                     | 83             | 0                  | 7                    | 7                   | 98                       | -128                        | -31                      |