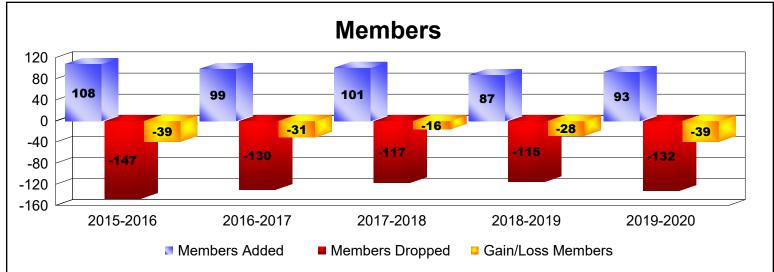

District 6 W As of June 2020 Cumulative

| Year      | New<br>Clubs | Dropped<br>Clubs | Gain/<br>Loss<br>Clubs | New<br>Members | Charter<br>Members | Reinstate<br>Members | Transfer<br>Members | Total<br>Member<br>Added | Total<br>Members<br>Dropped | Gain/<br>Loss<br>Members |
|-----------|--------------|------------------|------------------------|----------------|--------------------|----------------------|---------------------|--------------------------|-----------------------------|--------------------------|
| 2015-2016 | 0            | -1               | -1                     | 85             | 0                  | 5                    | 18                  | 108                      | -147                        | -39                      |
| 2016-2017 | 0            | 0                | 0                      | 92             | 0                  | 6                    | 1                   | 99                       | -130                        | -31                      |
| 2017-2018 | 0            | -1               | -1                     | 87             | 0                  | 6                    | 8                   | 101                      | -117                        | -16                      |
| 2018-2019 | 0            | 0                | 0                      | 72             | 0                  | 10                   | 5                   | 87                       | -115                        | -28                      |
| 2019-2020 | 0            | -1               | -1                     | 80             | 0                  | 8                    | 5                   | 93                       | -132                        | -39                      |
| Average   | 0            | -1               | -1                     | 83             | 0                  | 7                    | 7                   | 98                       | -128                        | -31                      |